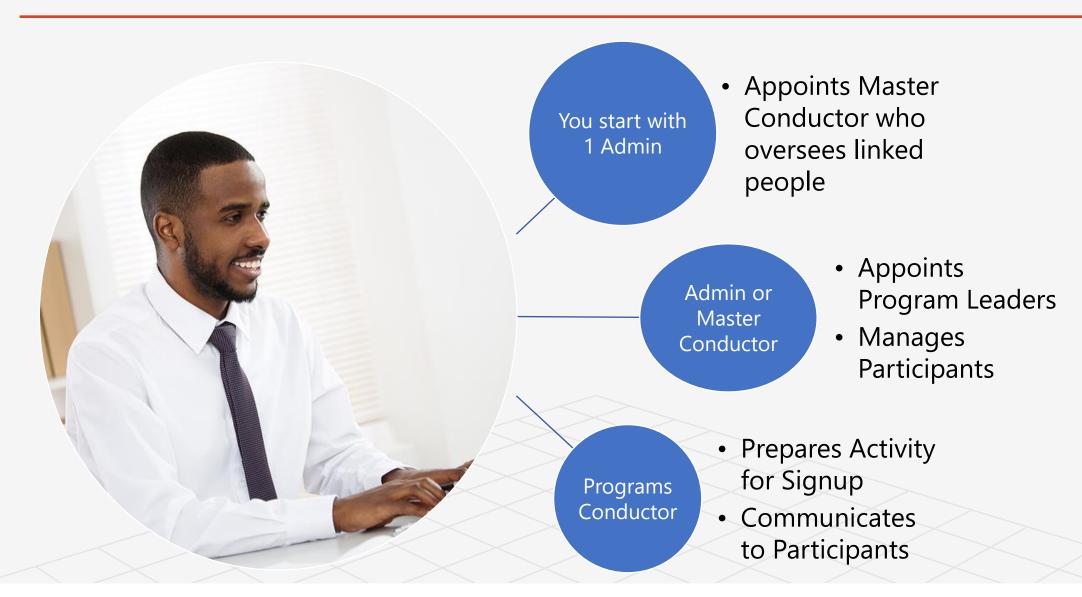

#### Contactless signup for church activities - from anywhere!

Churches can share programs easily:

1 Your Church Leader picks programs or sets up custom programs with desired fill number.

Visitors, friends, or members of the church request to be linked to your place of worship through our Time and Talent Network.

Program Leaders send group notification emails through our web application targeted to signups for a particular activity.

| CATEGORY  | SIGNUP<br>NUMBER | PROGRAM<br>NAME | DESCRIPTION                                                 | PARTICIPANT<br>FILL NUMBER | PARTICIPANTS<br>SIGNED UP | PARTICIPANTS<br>STILL NEEDED | INTERESTED | LINK TO<br>ACTION                                                                     |
|-----------|------------------|-----------------|-------------------------------------------------------------|----------------------------|---------------------------|------------------------------|------------|---------------------------------------------------------------------------------------|
| Community | 16               | Food Pantry     | Participate at a church<br>or local food bank or<br>pantry. | 50                         | 7                         | 43                           | 2          | Update<br>Criteria<br>See Details<br>See<br>Participants<br>See<br>Contact<br>Options |